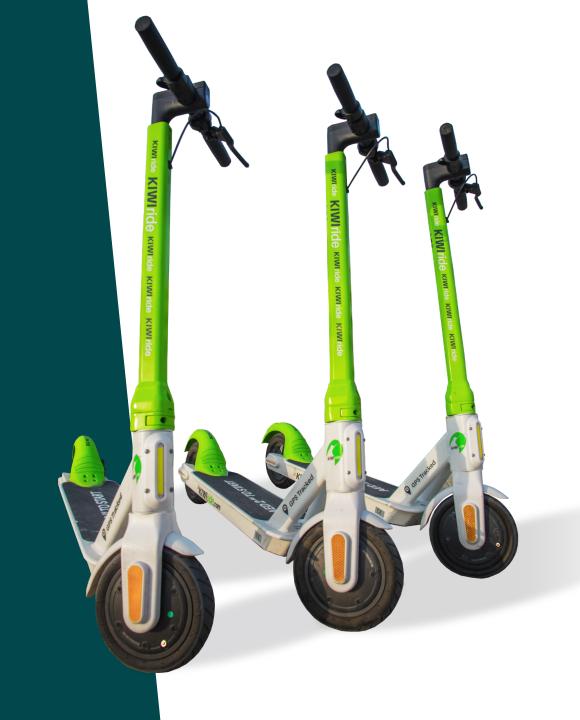

> Our scooters are completely electric controlled, offering a comfortable and energyefficient ride. With a top speed of 25 km per hour, our scooter will reduce the time it takes for riders to reach their destinations.